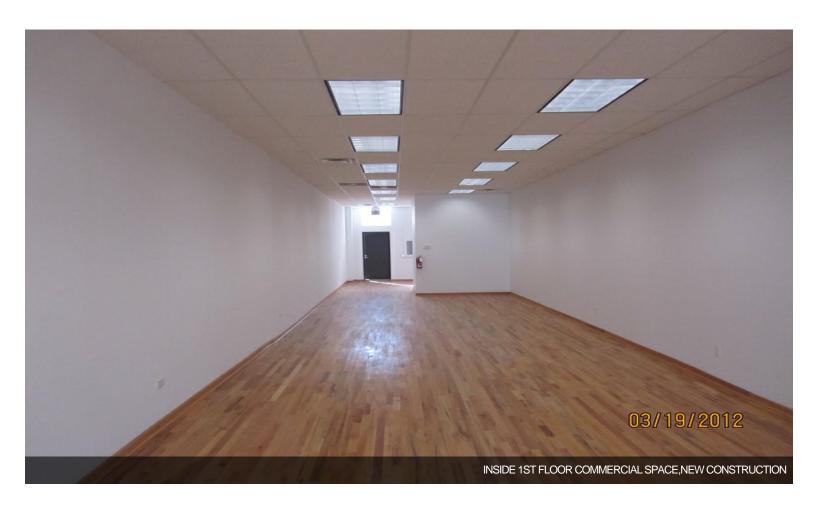

#### 1st Floor HIGH VISIBILITY SPACE ON BUSY CLARK STREET AND Space Available 1,700 SF LUNT AVE. C1-2 ZONING MAKES IT IDEAL FOR ANY Rental Rate \$17.00 /SF/Yr RETAIL, COMMERCIAL OR MEDICAL USE. CURRENT TENANTS, CRICKET, PLS FINANCIAL, CLOTHING Date Available Now 1 STORE. GREAT FOR SALON, SPA, CLEANERS, Service Type Triple Net (NNN) BAKERY.FLEXIBLE OWNERS .ALL AVAILABLE SPACE Space Type Relet IS VANILLA BOX. READY TO BE DEVELOPED INTO ANY RETAIL STORE AND MOVED INTO ASAP!!!! Space Use Office/Retail Lease Term 1 - 5 Years 1st Floor Ste 7004 Updated retail/commercial space at the intersection of Space Available 2,400 SF Clark and Lunt. C1-2 zoning permits a wide variety of retail, Rental Rate \$17.00 /SF/Yr commercial, and medical uses. CTA bus stop at corner and Metra train station stop one-half block west of Contiguous Area 4,800 SF intersection. Date Available Now 2 Service Type Triple Net (NNN) **Built Out As** Standard Retail Space Type Relet Space Use Retail Lease Term 3 Years 1st Floor Ste 7006 Nice clean vanilla box space. Space Available 2,400 SF Rental Rate \$17.00 /SF/Yr Contiguous Area 4,800 SF 3 Date Available Now Service Type Triple Net (NNN) Space Type Relet Space Use Office/Retail Lease Term 1 - 5 Years

Vanilla box.