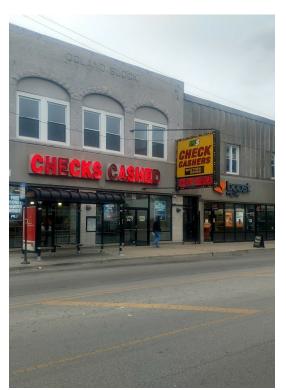

### 7000-7020 N Clark St

\$12.00 - \$17.00 /SF/Yr

RECENTLY RENOVATED SPACES AT BUSY CLARK STREET AND LUNT INTERSECTION. MOVE IN CONDITION. CURRENT TENANTS, PLS FINANCIAL, CLOTHING STORE. GREAT FOR A MULTITUDE OF BUSINESSES INCLUDING SALON, SPA, CLEANERS, BAKERY, MOBILE PHONE STORE, INSURANCE OR PROFESSIONAL OFFICE. FLEXIBLE C1-2 ZONING. SOME OFF STREET PARKING AVAILABLE. CTA BUS STOP IN FRONT OF BUILDING AND 1/2 BLOCK TO METRA TRAIN STATION. DENSELY POPULATED NEIGHBORHOOD WITH HEAVY FOOT TRAFFIC. MOTIVATED OWNERS...

### 7000-7020 N Clark St, Chicago, IL 60626

RECENTLY RENOVATED SPACES AT BUSY CLARK STREET AND LUNT INTERSECTION. MOVE IN CONDITION. CURRENT TENANTS, PLS FINANCIAL, CLOTHING STORE. GREAT FOR A MULTITUDE OF BUSINESSES INCLUDING SALON, SPA, CLEANERS, BAKERY, MOBILE PHONE STORE, INSURANCE OR PROFESSIONAL OFFICE. FLEXIBLE C1-2 ZONING. SOME OFF STREET PARKING AVAILABLE. CTA BUS STOP IN FRONT OF BUILDING AND 1/2 BLOCK TO METRA TRAIN STATION. DENSELY POPULATED NEIGHBORHOOD WITH HEAVY FOOT TRAFFIC. MOTIVATED OWNERS