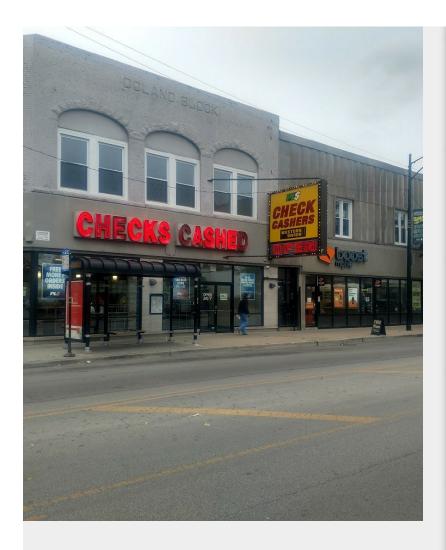

### 7000-7020 N Clark St

\$12.00 - \$17.00 /SF/Yr

RECENTLY RENOVATED SPACES AT BUSY CLARK STREET AND LUNT INTERSECTION. MOVE IN CONDITION. CURRENT TENANTS, PLS FINANCIAL, CLOTHING STORE. GREAT FOR A MULTITUDE OF BUSINESSES INCLUDING SALON, SPA, CLEANERS, BAKERY, MOBILE PHONE STORE, INSURANCE OR PROFESSIONAL OFFICE. FLEXIBLE C1-2 ZONING. SOME OFF STREET PARKING AVAILABLE. CTA BUS STOP IN FRONT OF BUILDING AND 1/2 BLOCK TO METRA TRAIN STATION. DENSELY POPULATED NEIGHBORHOOD WITH HEAVY FOOT TRAFFIC. MOTIVATED OWNERS...

### 7000-7020 N Clark St, Chicago, IL 60626

RECENTLY RENOVATED SPACES AT BUSY CLARK STREET AND LUNT INTERSECTION. MOVE IN CONDITION. CURRENT TENANTS, PLS FINANCIAL, CLOTHING STORE. GREAT FOR A MULTITUDE OF BUSINESSES INCLUDING SALON, SPA, CLEANERS, BAKERY, MOBILE PHONE STORE, INSURANCE OR PROFESSIONAL OFFICE. FLEXIBLE C1-2 ZONING. SOME OFF STREET PARKING AVAILABLE. CTA BUS STOP IN FRONT OF BUILDING AND 1/2 BLOCK TO METRA TRAIN STATION. DENSELY POPULATED NEIGHBORHOOD WITH HEAVY FOOT TRAFFIC. MOTIVATED OWNERS