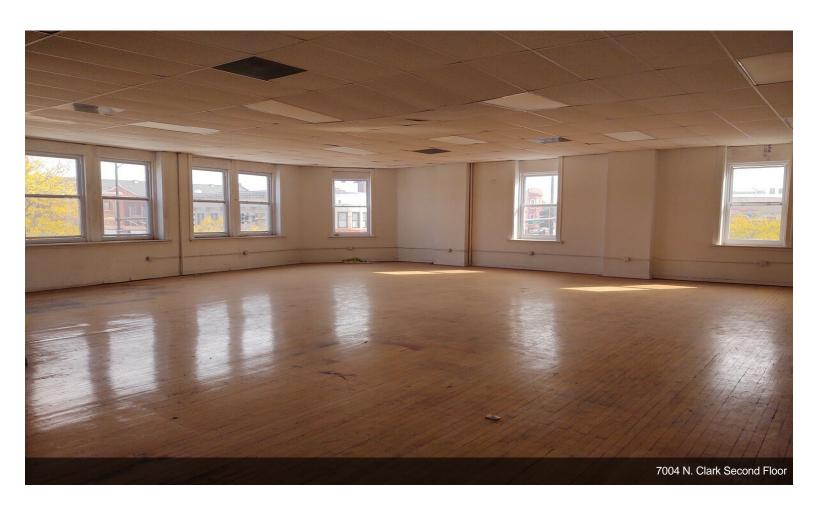

#### 2nd Floor Ste 7004

7

| Space Available | 1,500 SF       |
|-----------------|----------------|
| Rental Rate     | \$12.00 /SF/Yr |
| Date Available  | Now            |
| Service Type    | Modified Gross |
| Space Type      | Relet          |
| Space Use       | Office         |
| Lease Term      | 1 - 5 Years    |
|                 |                |

Vanilla box.