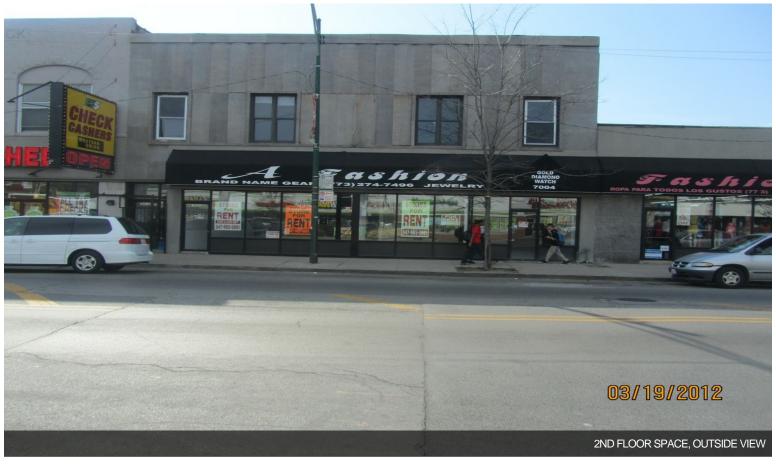

### 7000-7020 N Clark St

\$12.00 - \$17.00 /SF/Yr

RECENTLY RENOVATED SPACES AT BUSY CLARK STREET AND LUNT INTERSECTION. MOVE IN CONDITION. CURRENT TENANTS, PLS FINANCIAL, CLOTHING STORE. GREAT FOR A MULTITUDE OF BUSINESSES INCLUDING SALON, SPA, CLEANERS, BAKERY, MOBILE PHONE STORE, INSURANCE OR PROFESSIONAL OFFICE. FLEXIBLE C1-2 ZONING. SOME OFF STREET PARKING AVAILABLE. CTA BUS STOP IN FRONT OF BUILDING AND 1/2 BLOCK TO METRA TRAIN STATION. DENSELY POPULATED NEIGHBORHOOD WITH HEAVY FOOT TRAFFIC. MOTIVATED OWNERS...

### 7000-7020 N Clark St, Chicago, IL 60626

RECENTLY RENOVATED SPACES AT BUSY CLARK STREET AND LUNT INTERSECTION. MOVE IN CONDITION. CURRENT TENANTS, PLS FINANCIAL, CLOTHING STORE. GREAT FOR A MULTITUDE OF BUSINESSES INCLUDING SALON, SPA, CLEANERS, BAKERY, MOBILE PHONE STORE, INSURANCE OR PROFESSIONAL OFFICE. FLEXIBLE C1-2 ZONING. SOME OFF STREET PARKING AVAILABLE. CTA BUS STOP IN FRONT OF BUILDING AND 1/2 BLOCK TO METRA TRAIN STATION. DENSELY POPULATED NEIGHBORHOOD WITH HEAVY FOOT TRAFFIC. MOTIVATED OWNERS