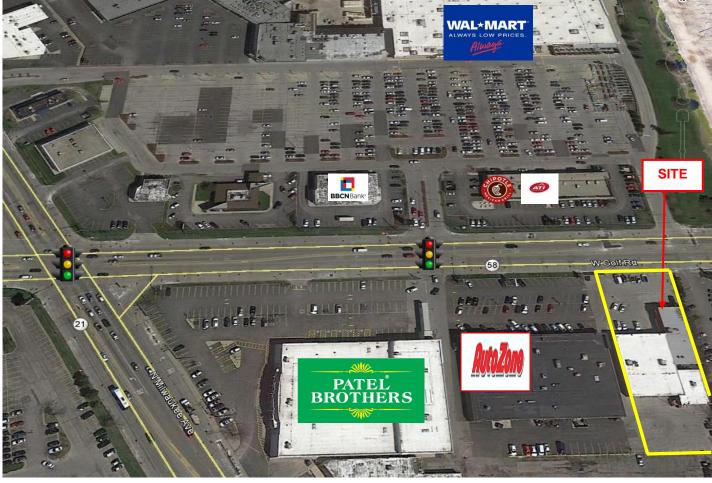

## 8337 GOLF ROAD NILES, IL HIGH TRAFFIC/HIGH VISIBILITY LOCATION

- 4,000 SF end cap unit in busy retail center with 38+ parking spaces
- Golf Mill regional shopping hub features Walmart, Target, Party City, Old Navy, TJ Maxx, and numerous other national and regional retailers, numerous restaurant franchises and casual dining establishments
- Located on Golf Road with traffic light access
- Shadow anchored by Walmart and Target
- Heavily travelled Golf Road with average daily traffic counts of 31,500 vehicles (IDOT data)
- Prominent pylon sign identification
- Ideally suited for any retail, restaurant, office or medical related use
- Close to public transportation
- Clear span space
- Quick access to the surrounding north and northwest suburban communities
- Demographics

## EXCEPTIONAL MAIN ON MAIN LOCATION BY INTERSECTION OF GOLF ROAD AND MILWAUKEE AVENUE

**OFFERS HIGH EXPOSURE & EASY FULL ACCESS** 