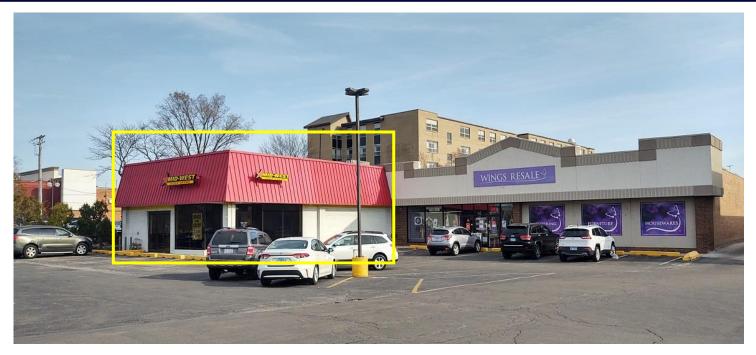

## 8337 GOLF ROAD NILES, IL HIGH TRAFFIC/HIGH VISIBILITY LOCATION

- 4,000 SF end cap unit in busy retail center with 38+ parking spaces
- Golf Mill regional shopping hub features Walmart, Target, Party City, Old Navy, TJ Maxx, and numerous other national and regional retailers, numerous restaurant franchises and casual dining establishments
- Located on Golf Road with traffic light access
- Shadow anchored by Walmart and Target
- Heavily travelled Golf Road with average daily traffic counts of 31,500 vehicles (IDOT data)
- Prominent pylon sign identification
- Ideally suited for any retail, restaurant, office or medical related use
- Close to public transportation
- Clear span space
- Quick access to the surrounding north and northwest suburban communities
- Demographics