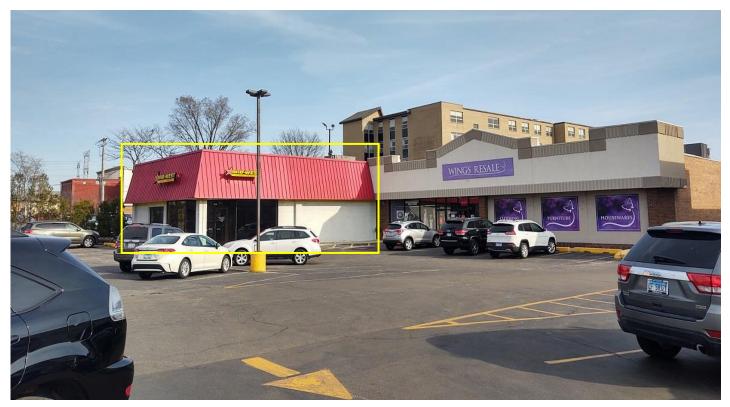

## 8337 GOLF ROAD NILES, IL HIGH TRAFFIC/HIGH VISIBILITY LOCATION

- 4,000 SF end cap unit in busy retail center with 38+ parking spaces
- Golf Mill regional shopping hub features Walmart, Target, Party City, Old Navy, TJ Maxx, and numerous other national and regional retailers, numerous restaurant franchises and casual dining establishments
- Located on Golf Road with traffic light access
- Shadow anchored by Walmart and Target
- Heavily travelled Golf Road with average daily traffic counts of 31,500 vehicles (IDOT data)
- Prominent pylon sign identification
- Ideally suited for any retail, restaurant, office or medical related use
- Close to public transportation
- Clear span space
- Quick access to the surrounding north and northwest suburban communities
- Demographics