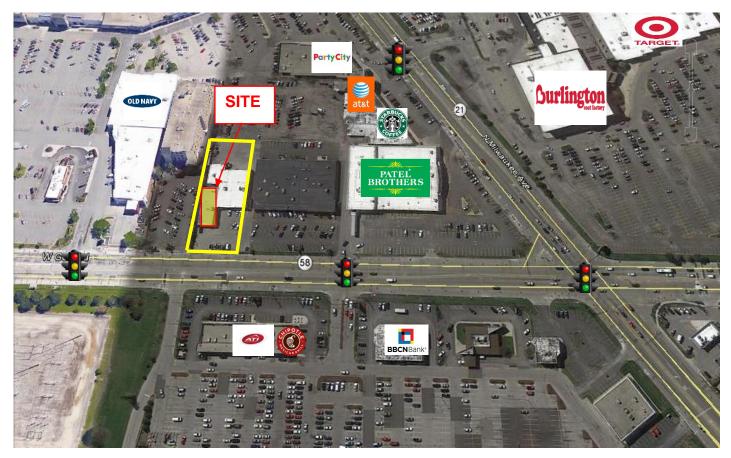

## 8337 GOLF ROAD NILES, IL HIGH TRAFFIC/HIGH VISIBILITY LOCATION

- 4,000 SF end cap unit in busy retail center with 38+ parking spaces
- Golf Mill regional shopping hub features Walmart, Target, Party City, Old Navy, TJ Maxx, and numerous other national and regional retailers, numerous restaurant franchises and casual dining establishments
- Located on Golf Road with traffic light access
- Shadow anchored by Walmart and Target
- Heavily travelled Golf Road with average daily traffic counts of 31,500 vehicles (IDOT data)
- Prominent pylon sign identification
- Ideally suited for any retail, restaurant, office or medical related use
- Close to public transportation
- Clear span space
- Quick access to the surrounding north and northwest suburban communities
- Demographics

## EXCEPTIONAL MAIN ON MAIN LOCATION BY INTERSECTION OF GOLF ROAD AND MILWAUKEE AVENUE

**OFFERS HIGH EXPOSURE & EASY FULL ACCESS** 