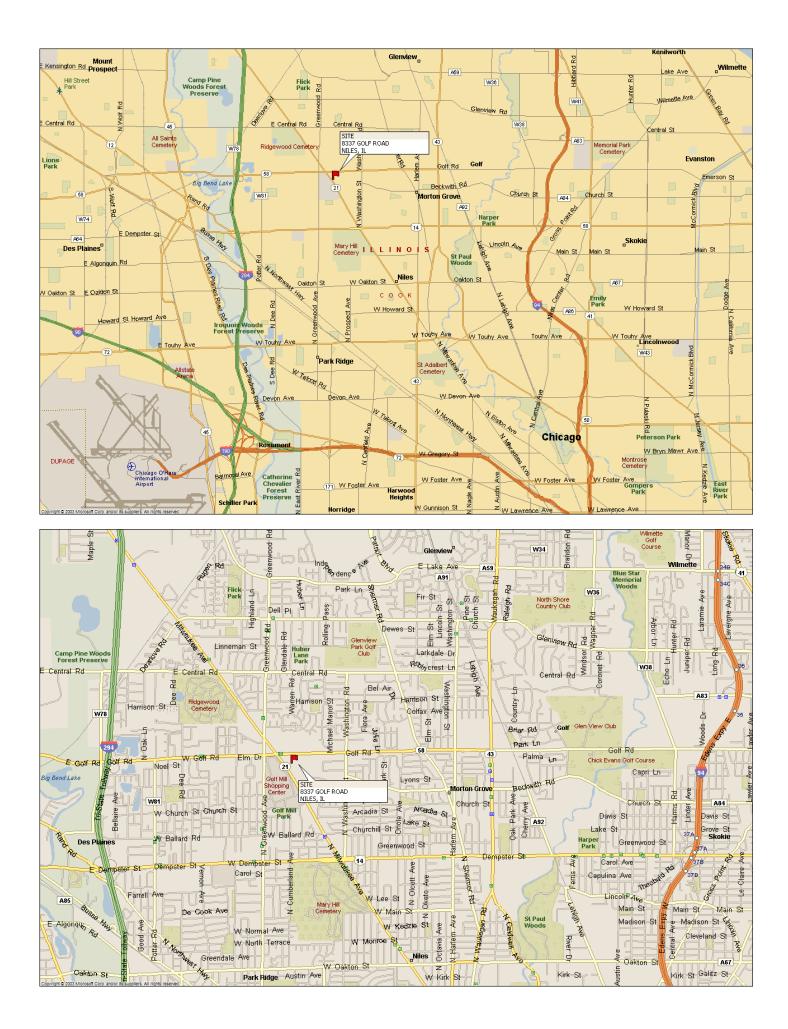

## EXCEPTIONAL MAIN ON MAIN LOCATION BY INTERSECTION OF GOLF ROAD AND MILWAUKEE AVENUE

**OFFERS HIGH EXPOSURE & EASY FULL ACCESS** 