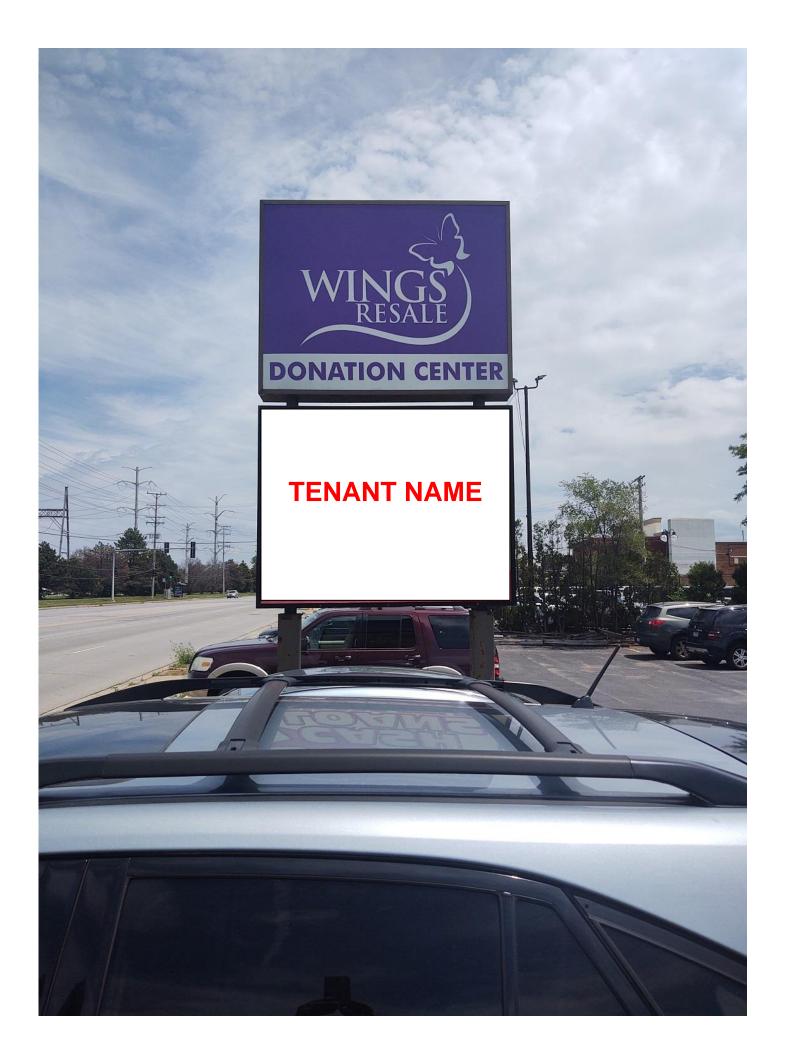

## 8337 GOLF ROAD NILES, IL HIGH TRAFFIC/HIGH VISIBILITY LOCATION

- 4,000 SF end cap unit in busy retail center with 38+ parking spaces
- Golf Mill regional shopping hub features Walmart, Target, Party City, Old Navy, TJ Maxx, and numerous other national and regional retailers, numerous restaurant franchises and casual dining establishments
- Located on Golf Road with traffic light access
- Shadow anchored by Walmart and Target
- Heavily travelled Golf Road with average daily traffic counts of 31,500 vehicles (IDOT data)
- Prominent pylon sign identification
- Ideally suited for any retail, restaurant, office or medical related use
- Close to public transportation
- Clear span space
- Quick access to the surrounding north and northwest suburban communities
- Demographics