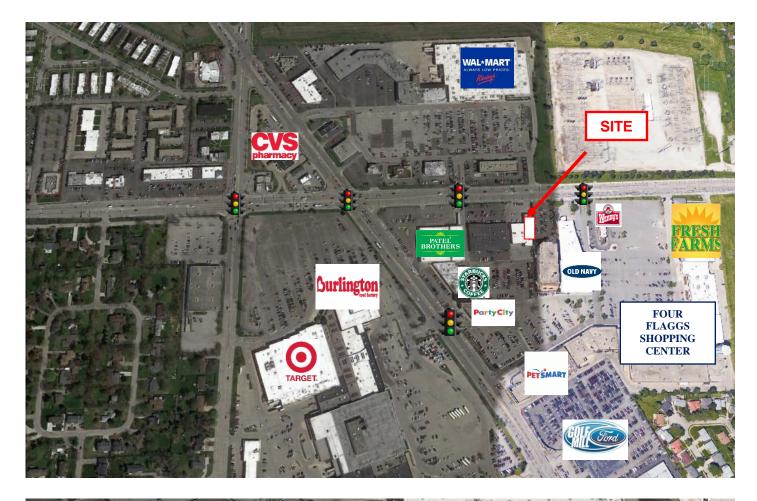

## 8337 GOLF ROAD NILES, IL HIGH TRAFFIC/HIGH VISIBILITY LOCATION

- 4,000 SF end cap unit in busy retail center with 38+ parking spaces
- Golf Mill regional shopping hub features Walmart, Target, Party City, Old Navy, TJ Maxx, and numerous other national and regional retailers, numerous restaurant franchises and casual dining establishments
- Located on Golf Road with traffic light access
- Shadow anchored by Walmart and Target
- Heavily travelled Golf Road with average daily traffic counts of 31,500 vehicles (IDOT data)
- Prominent pylon sign identification
- Ideally suited for any retail, restaurant, office or medical related use
- Close to public transportation
- Clear span space
- Quick access to the surrounding north and northwest suburban communities
- Demographics

## EXCEPTIONAL MAIN ON MAIN LOCATION BY INTERSECTION OF GOLF ROAD AND MILWAUKEE AVENUE

**OFFERS HIGH EXPOSURE & EASY FULL ACCESS** 