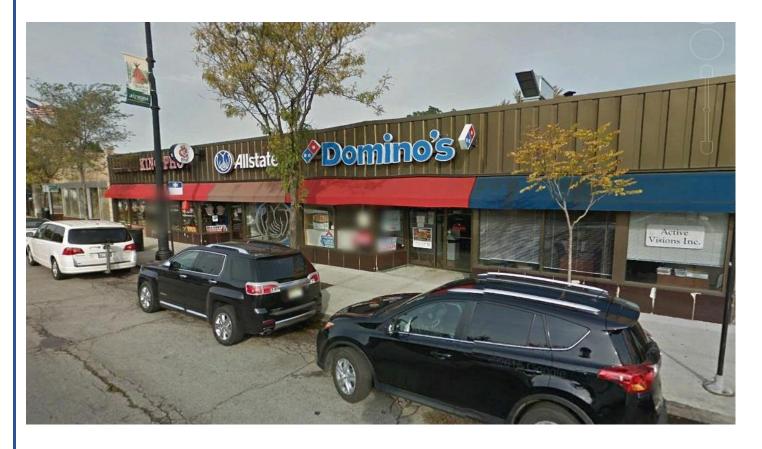

## 5408-16 W. Devon Avenue, Chicago, IL At the intersection of Devon & Central Avenues

- 1,973 square feet (28.1' x 70') 5408 W. Devon Avenue
- High visibility/High traffic location
- Off street parking for 15 vehicles at rear of building
- Area retailers include Happy Foods, Starbucks, Ace Hardware and Domino's
- One-half block to Metra's Edgebrook commuter train station
- Minutes to I-94 Edens Expressway
- Catering to the affluent Edgebrook, Sauganash and Lincolnwood communities

HIGH VISIBILITY INTERSECTION OF DEVON AND CENTRAL IN THE HEART OF THE EDGEBROOK COMMUNITY