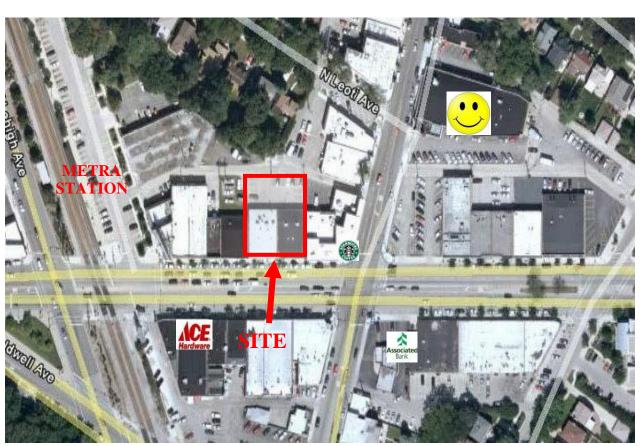

## 5408-16 W. Devon Avenue, Chicago, IL At the intersection of Devon & Central Avenues

- 1,973 square feet (28.1' x 70') 5408 W. Devon Avenue
- High visibility/High traffic location
- Off street parking for 15 vehicles at rear of building
- Area retailers include Happy Foods, Starbucks, Ace Hardware and Domino's
- One-half block to Metra's Edgebrook commuter train station
- Minutes to I-94 Edens Expressway
- Catering to the affluent Edgebrook, Sauganash and Lincolnwood communities

HIGH VISIBILITY INTERSECTION OF DEVON AND CENTRAL IN THE HEART OF THE EDGEBROOK COMMUNITY