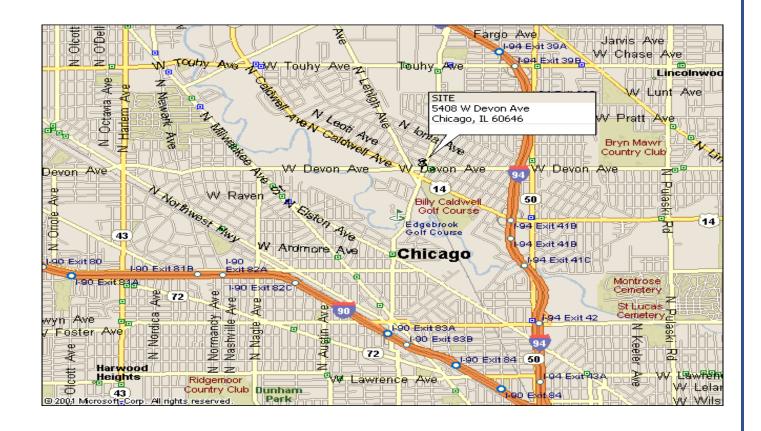

## 5408-16 W. Devon Avenue, Chicago, IL At the intersection of Devon & Central Avenues

- 1,973 square feet (28.1' x 70') 5408 W. Devon Avenue
- High visibility/High traffic location
- Off street parking for 15 vehicles at rear of building
- Area retailers include Happy Foods, Starbucks, Ace Hardware and Domino's
- One-half block to Metra's Edgebrook commuter train station
- Minutes to I-94 Edens Expressway
- Catering to the affluent Edgebrook, Sauganash and Lincolnwood communities