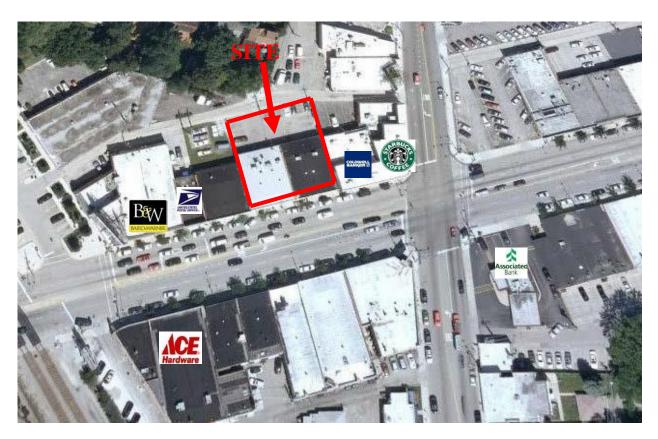

## 5408-16 W. Devon Avenue, Chicago, IL At the intersection of Devon & Central Avenues

- 1,973 square feet (28.1' x 70') 5408 W. Devon Avenue
- High visibility/High traffic location
- Off street parking for 15 vehicles at rear of building
- Area retailers include Happy Foods, Starbucks, Ace Hardware and Domino's
- One-half block to Metra's Edgebrook commuter train station
- Minutes to I-94 Edens Expressway
- Catering to the affluent Edgebrook, Sauganash and Lincolnwood communities

HIGH VISIBILITY INTERSECTION OF DEVON AND CENTRAL IN THE HEART OF THE EDGEBROOK COMMUNITY