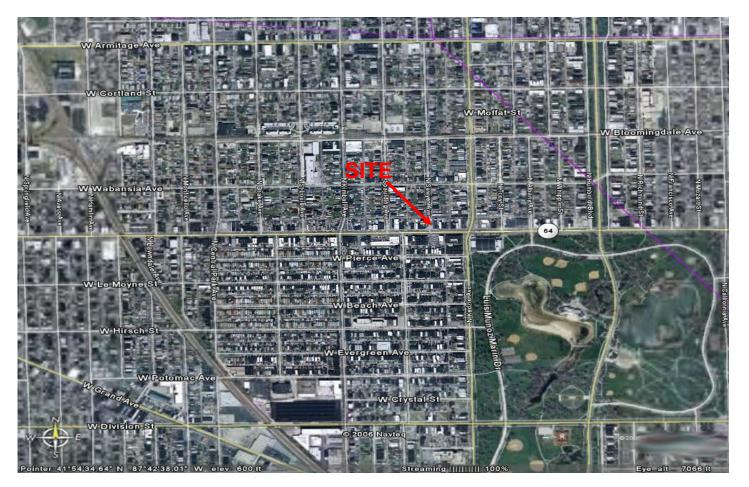

## EXCEPTIONAL USER OR DEVELOPMENT OPPORTUNITY! DYNAMIC HUMBOLDT PARK LOCATION

We are pleased to offer the opportunity to investigate this unique masonry art deco building that was originally built as a theater in the heart of Humboldt Park on heavily traveled North Avenue. Retrofit the existing building with its soaring high ceilings or redevelop the two landsites. The property enjoys the benefits of a high traffic location, excellent visibility, densely populated community, and immediate access to public transportation.