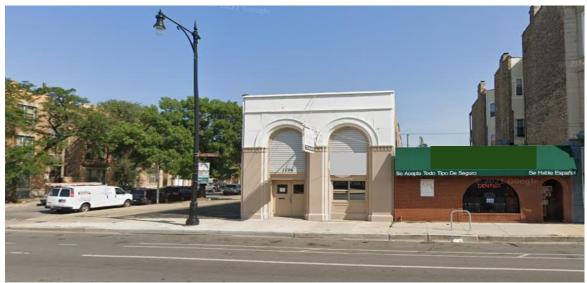

We are pleased to offer the opportunity to investigate this unique masonry art deco building that was originally built as a theater in the heart of Humboldt Park on heavily traveled North Avenue. Retrofit the existing building with its soaring high ceilings or redevelop the two landsites. The property enjoys the benefits of a high traffic location, excellent visibility, densely populated community, and immediate access to public transportation.

- Unique Art Deco design 3,300 square foot building originally built as a theater features 20+ foot high ceilings
- ♦ Two lots provide designated parking for 26 vehicles
- ♦ Heavily traveled North Avenue (IL Route 64)/Average Daily Traffic Count of 24,600 vehicles
- Possible adaptive retrofit of building for religious facility, restaurant/bar, cultural/social organization, or other possibilities
- ♦ Development opportunities present itself with a 6,676 SF corner lot (49' x 136.24') and 5,190 SF (29.30' x 177.14') lot
- B3-2 and R3-2 zoned sites allow numerous commercial, mixed-used, and multi-family residential development options
- Dynamic Humboldt Park community has experienced a steady mix of both commercial and residential development
- ♦ Densely populated neighborhood
- ♦ Immediate access to public transportation
- Surveys and additional property information available upon request