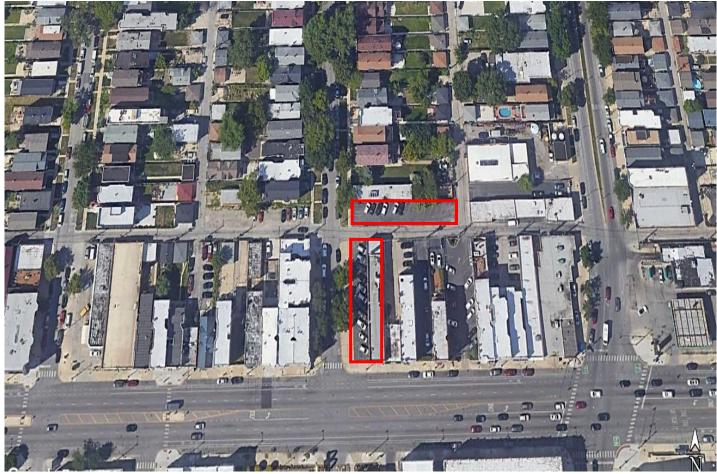

- Unique Art Deco design 3,300 square foot building originally built as a theater features 20+ foot high ceilings
- ♦ Two lots provide designated parking for 26 vehicles
- ♦ Heavily traveled North Avenue (IL Route 64)/Average Daily Traffic Count of 24,600 vehicles
- Possible adaptive retrofit of building for religious facility, restaurant/bar, cultural/social organization, or other possibilities
- ♦ Development opportunities present itself with a 6,676 SF corner lot (49' x 136.24') and 5,190 SF (29.30' x 177.14') lot
- B3-2 and R3-2 zoned sites allow numerous commercial, mixed-used, and multi-family residential development options
- Dynamic Humboldt Park community has experienced a steady mix of both commercial and residential development
- ♦ Densely populated neighborhood
- ♦ Immediate access to public transportation
- Surveys and additional property information available upon request