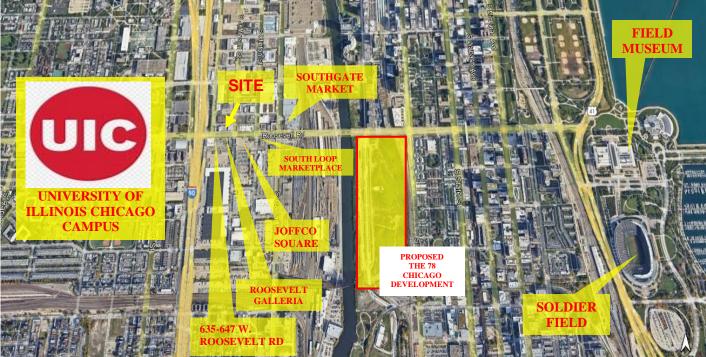

# FULLY LEASED INVESTMENT! FIRST TIME BEING OFFERED FOR SALE IN 50 YEARS!

- 4,050 square foot single story, fully leased commercial property containing 3 units with parking in rear
- Long established tenants with potential future income upside
- Adjacent to Dan Ryan Expressway (I-90/I-94) Roosevelt Road interchange
- Busy commercial corridor featuring numerous national tenants including Petco, Best Buy, Petsmart, Home Depot, Jewel-Osco, Whole Foods, Dick's Sporting Goods, Marshalls, Bob/s Discount Furniture
- Heavily travelled Roosevelt with approximate average daily traffic counts of 31,00 vehicles
- Located just east of the University of Illinois Chicago downtown campus/35,000+ student enrollment
- South Loop community continues to experience significant upscale residential growth/Just west of proposed multi-billion dollar One Central and The 78 Chicago transformative developments
- Close proximity to public transportation/CTA bus line, Clinton "L" stop and Halsted Metra Station (trains)
- DS-3 Downtown Service district zoning designation
- Demographics

LOCATED IN THE HEART OF THE DYNAMIC AND GROWING SOUTH LOOP COMMUNITY WITH THE UNIVERSITY OF ILLINOIS CHICAGO CAMPUS TO THE WEST AND TO THE EAST NEW LUXURY APARTMENT DEVLELOPMENTS, AND CHICAGO'S RENOWNED LAKE FRONT ATTRACTIONS INCLUDING GRANT PARK, THE FIELD MUSEUM, THE SHEDD AQUARIUM, SOLDIER FIELD, AND MILLENIUM PARK