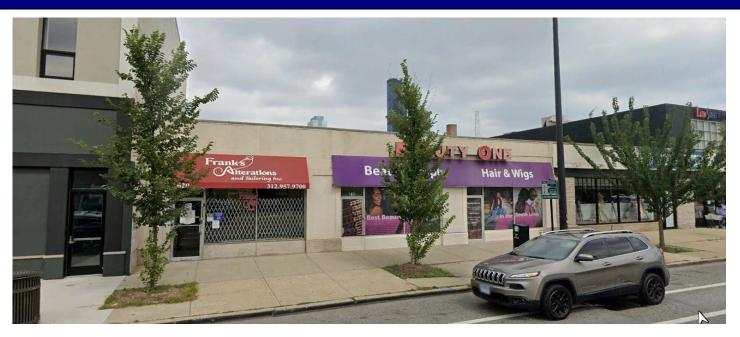

# RARELY AVAILABLE INVESTMENT OPPORTUNITY! DYNAMIC SOUTH LOOP COMMUNITY 616-620 W. ROOSEVELT ROAD CHICAGO, ILLINOIS

# FULLY LEASED INVESTMENT! FIRST TIME BEING OFFERED FOR SALE IN 50 YEARS!

- 4,050 square foot single story, fully leased commercial property containing 3 units with parking in rear
- Long established tenants with potential future income upside
- Adjacent to Dan Ryan Expressway (I-90/I-94) Roosevelt Road interchange
- Busy commercial corridor featuring numerous national tenants including Petco, Best Buy, Petsmart, Home Depot, Jewel-Osco, Whole Foods, Dick's Sporting Goods, Marshalls, Bob/s Discount Furniture
- Heavily travelled Roosevelt with approximate average daily traffic counts of 31,00 vehicles
- Located just east of the University of Illinois Chicago downtown campus/35,000+ student enrollment
- South Loop community continues to experience significant upscale residential growth/Just west of proposed multi-billion dollar One Central and The 78 Chicago transformative developments
- Close proximity to public transportation/CTA bus line, Clinton "L" stop and Halsted Metra Station (trains)
- DS-3 Downtown Service district zoning designation
- Demographics