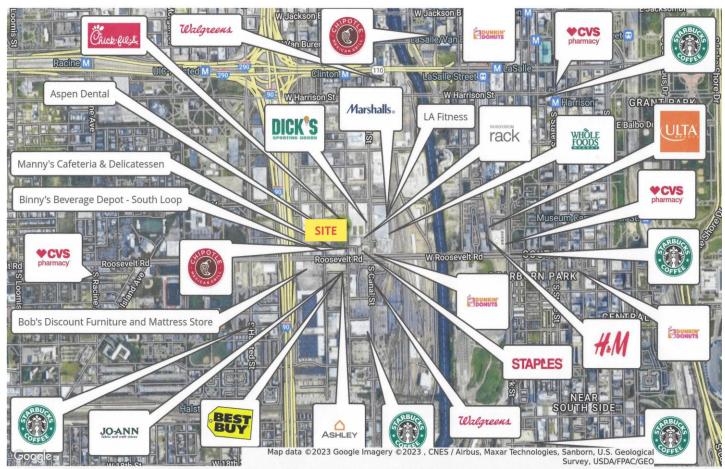

# **IMMEDIATE AREA SHOPPING CENTERS AND ANCHOR TENANTS**

#### SOUTH LOOP MARKETPLACE

- JEWEL/OSCO
- WALGREENS
- T-MOBILE
- AT&T

# SOUTHGATE MARKET

- WHOLE FOODS
- PETSMART
- DSW
- BANK OF AMERICA
- MARSHALLS

#### JOFFCO SQUARE

- HOME DEPOT
- BEST BUY
- ASHLEY FURNITURE
- JOANN FABRICS

### **ROOSEVELT GALLERIA**

- PETCO
- DOLLAR TREE
- AMERICAN MATTRESS

WIDER AREA RETAILERS

**ROOSEVELT ROAD LOOKING EAST** 