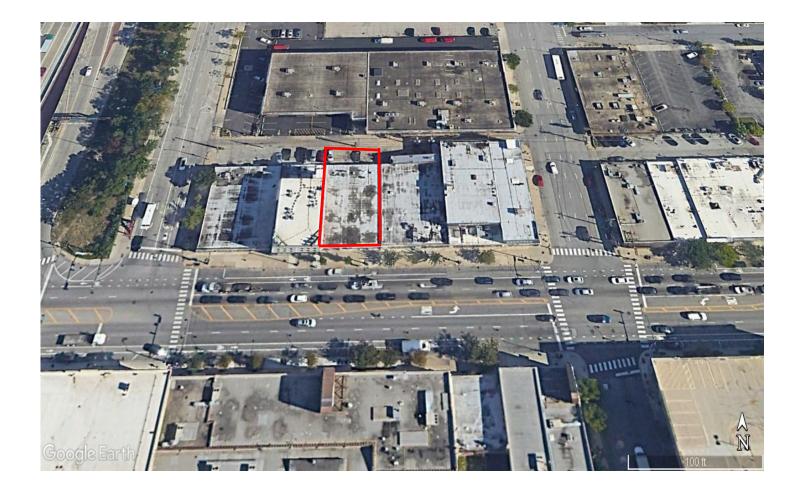

# RARELY AVAILABLE INVESTMENT OPPORTUNITY! DYNAMIC SOUTH LOOP COMMUNITY 616-620 W. ROOSEVELT ROAD CHICAGO, ILLINOIS

# FULLY LEASED INVESTMENT! FIRST TIME BEING OFFERED FOR SALE IN 50 YEARS!

- 4,050 square foot single story, fully leased commercial property containing 3 units with parking in rear
- Long established tenants with potential future income upside
- Adjacent to Dan Ryan Expressway (I-90/I-94) Roosevelt Road interchange
- Busy commercial corridor featuring numerous national tenants including Petco, Best Buy, Petsmart, Home Depot, Jewel-Osco, Whole Foods, Dick's Sporting Goods, Marshalls, Bob/s Discount Furniture
- Heavily travelled Roosevelt with approximate average daily traffic counts of 31,00 vehicles
- Located just east of the University of Illinois Chicago downtown campus/35,000+ student enrollment
- South Loop community continues to experience significant upscale residential growth/Just west of proposed multi-billion dollar One Central and The 78 Chicago transformative developments
- Close proximity to public transportation/CTA bus line, Clinton "L" stop and Halsted Metra Station (trains)
- DS-3 Downtown Service district zoning designation
- Demographics