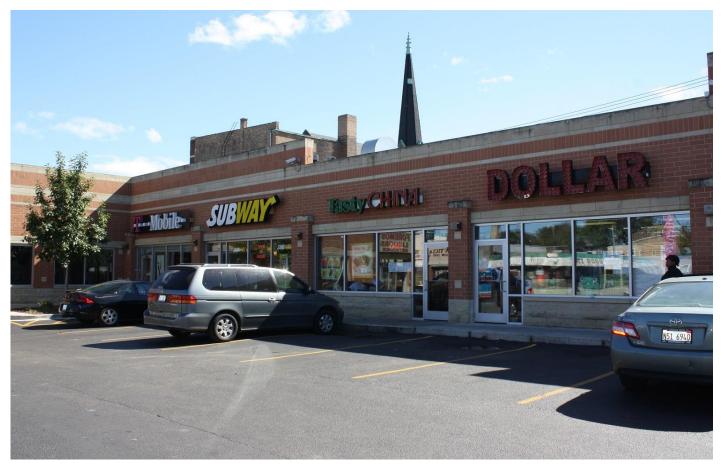

- Heavily traveled North Avenue (Route 64)
- Highly visible retail center with over 300 foot frontage
- Average Daily Traffic Count of 24,600 vehicles
- Two prime 1,000 square foot units available/2,000 square foot unit also available
- Ideal for any retail, medical or service business operation
- Pylon sign identification
- ♦ 35 car parking
- Anchored by Foremost Liquors and Food Mart. Other tenants include T-Mobile, Green Tree Dental, Magic Touch Nails, Subway, Check N Go, Tasty China, and Insurance Navy Brokers
- Demographics