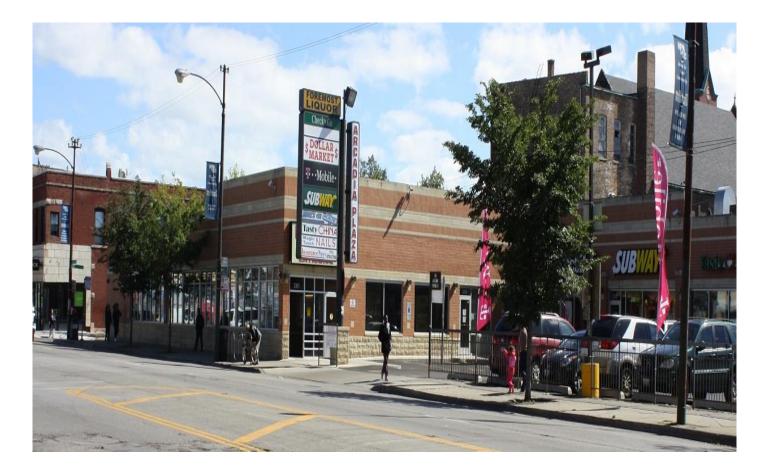

## ARCADIA PLAZA SWC OF NORTH & SPAULDING AVENUES 3301-3329 W. North Avenue, Chicago, Illinois

HIGH TRAFFIC/HIGH VISIBILITY CORNER

Arcadia Plaza is a newly renovated 21,500 square foot retail center situated at the southwest corner of North and Spaulding Avenues in the Humboldt Park neighborhood. High traffic location, excellent visibility and densely populated community provide the foundation for creating a successful retail or commercial operation.

- Heavily traveled North Avenue (Route 64)
- Highly visible retail center with over 300 foot frontage
- Average Daily Traffic Count of 24,600 vehicles
- Two prime 1,000 square foot units available/2,000 square foot unit also available
- Ideal for any retail, medical or service business operation
- Pylon sign identification
- ♦ 35 car parking
- Anchored by Foremost Liquors and Food Mart. Other tenants include T-Mobile, Green Tree Dental, Magic Touch Nails, Subway, Check N Go, Tasty China, and Insurance Navy Brokers
- Demographics