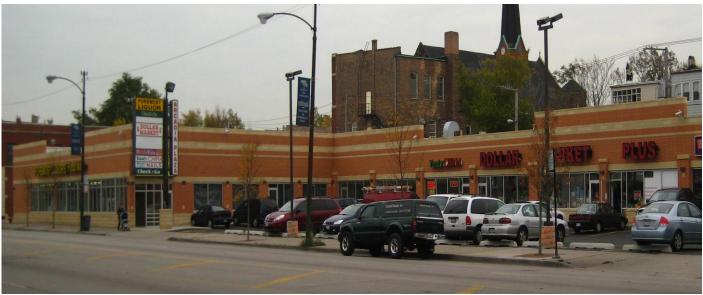

## ARCADIA PLAZA SWC OF NORTH & SPAULDING AVENUES 3301-3329 W. North Avenue, Chicago, Illinois

HIGH TRAFFIC/HIGH VISIBILITY CORNER

Arcadia Plaza is a newly renovated 21,500 square foot retail center situated at the southwest corner of North and Spaulding Avenues in the Humboldt Park neighborhood. High traffic location, excellent visibility and densely populated community provide the foundation for creating a successful retail or commercial operation.

- Heavily traveled North Avenue (Route 64)
- Highly visible retail center with over 300 foot frontage
- Average Daily Traffic Count of 24,600 vehicles
- Two prime 1,000 square foot units available/2,000 square foot unit also available
- Ideal for any retail, medical or service business operation
- Pylon sign identification
- ♦ 35 car parking
- Anchored by Foremost Liquors and Food Mart. Other tenants include T-Mobile, Green Tree Dental, Magic Touch Nails, Subway, Check N Go, Tasty China, and Insurance Navy Brokers
- Demographics