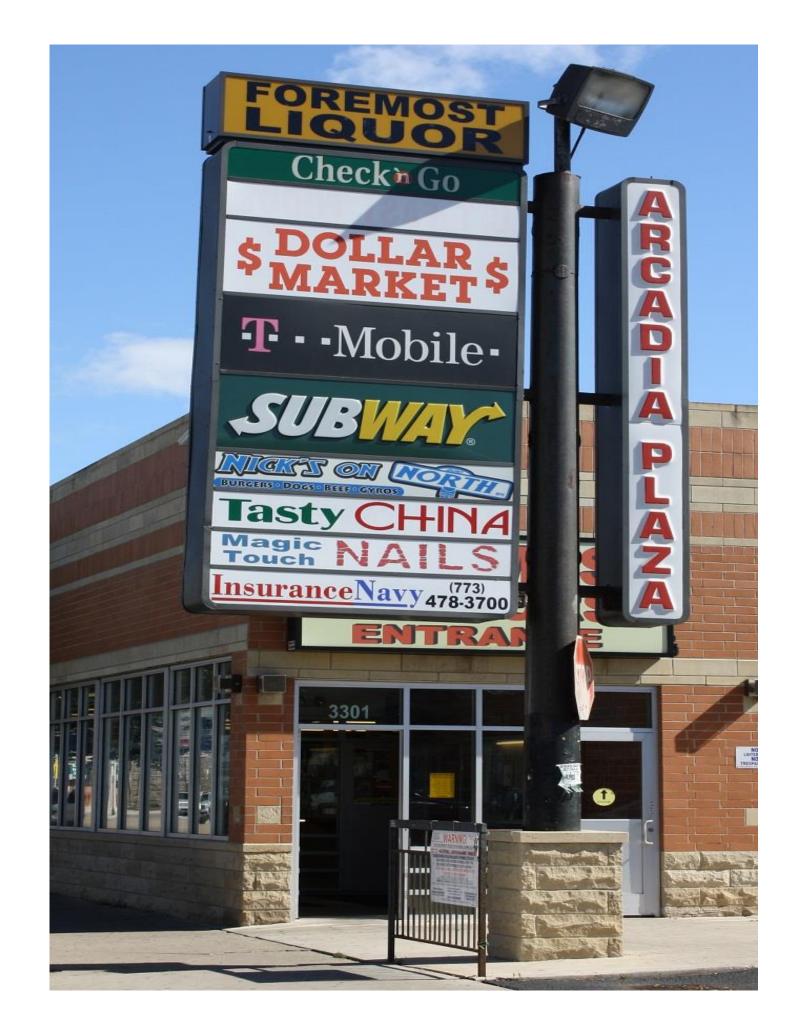

- Heavily traveled North Avenue (Route 64)
- Highly visible retail center with over 300 foot frontage
- Average Daily Traffic Count of 24,600 vehicles
- Two prime 1,000 square foot units available/2,000 square foot unit also available
- Ideal for any retail, medical or service business operation
- Pylon sign identification
- ♦ 35 car parking
- Anchored by Foremost Liquors and Food Mart. Other tenants include T-Mobile, Green Tree Dental, Magic Touch Nails, Subway, Check N Go, Tasty China, and Insurance Navy Brokers
- Demographics