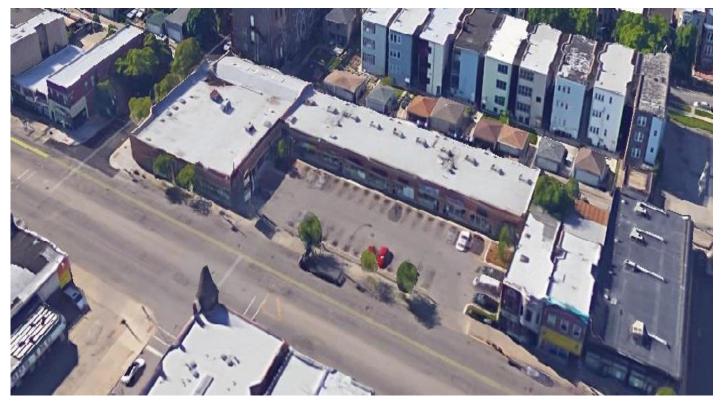

## ARCADIA PLAZA SWC OF NORTH & SPAULDING AVENUES 3301-3329 W. North Avenue, Chicago, Illinois

HIGH TRAFFIC/HIGH VISIBILITY CORNER

Arcadia Plaza is a newly renovated 21,500 square foot retail center situated at the southwest corner of North and Spaulding Avenues in the Humboldt Park neighborhood. High traffic location, excellent visibility and densely populated community provide the foundation for creating a successful retail or commercial operation.

## ARCADIA PLAZA 3301-3329 W. NORTH AVENUE CHICAGO, ILLINOIS

SPAULDING AVENUE