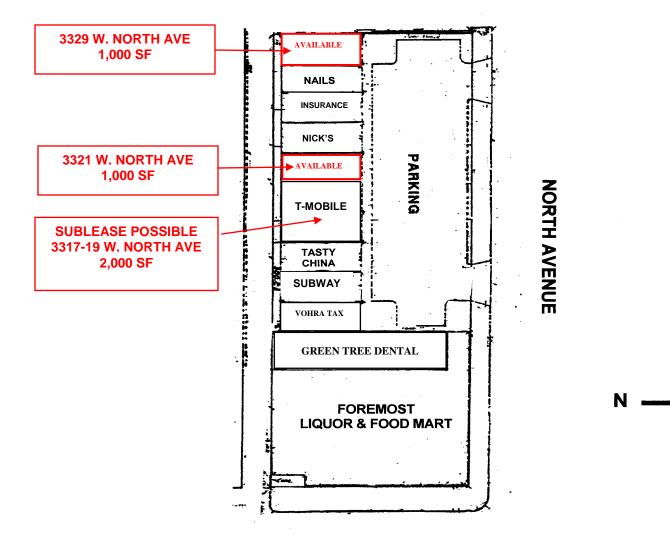

- Heavily traveled North Avenue (Route 64)
- Highly visible retail center with over 300 foot frontage
- Average Daily Traffic Count of 24,600 vehicles
- Two prime 1,000 square foot units available/2,000 square foot unit also available
- Ideal for any retail, medical or service business operation
- Pylon sign identification
- ♦ 35 car parking
- Anchored by Foremost Liquors and Food Mart. Other tenants include T-Mobile, Green Tree Dental, Magic Touch Nails, Subway, Check N Go, Tasty China, and Insurance Navy Brokers
- Demographics

## ARCADIA PLAZA 3301-3329 W. NORTH AVENUE CHICAGO, ILLINOIS

SPAULDING AVENUE