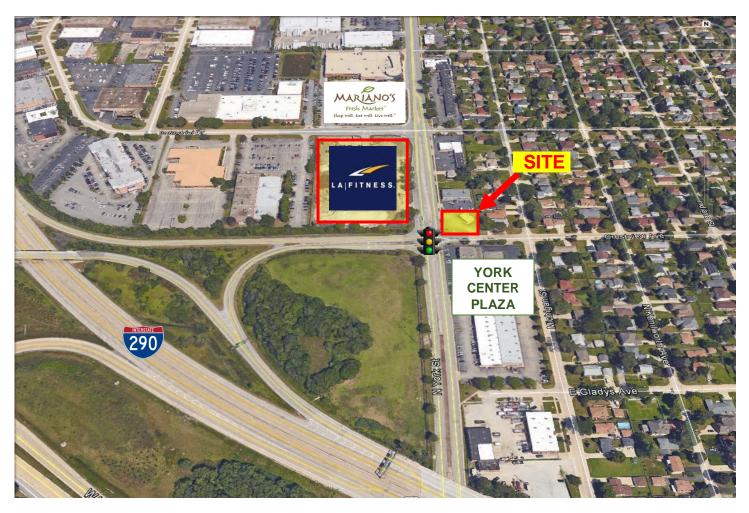

## PRIME CORNER FOR SALE!

PROMINENT CORNER LANDSITE/TRAFFIC LIGHT INTERSECTION LOCATED AT THE NEC OF YORK ROAD AND CRESTVIEW AVENUE IN ELMHURST, IL DIRECTLY AT THE I-290/YORK ROAD INTERCHANGE EXIT

## NORTHEAST CORNER OF YORK ROAD AND CRESTVIEW 619 N. YORK STREET ELMHURST, ILLINOIS

An exceptional development opportunity is now available at this prominent signalized intersection site in the western Chicago suburban community of Elmhurst, Illinois. The highly visible parcel is located at a signalized intersection of the Interstate-290/York Road interchange exit and offers tremendous visibility and exposure. The quadrant also features a Mariano's Fresh Market, LA Fitness, and Starbucks.

## \*IN ESTABLISHED TIF DISTRICT\*

- Approximate 16,000 Square Foot Landsite (120 foot frontage on York Road)
- Prominent Traffic Light Intersection at exit ramp of the York Road/I-290 interchange
- Excellent Exposure and Visibility to York Road and to the Eisenhower (I-290) Expressway/165,00 Vehicles Daily Average
- Affluent DuPage County Community
- Ideally suited for retailers, restaurants, financial institutions, and other commercial uses
- Average Daily Traffic Counts of 23,100 Vehicles on York Road/ 150,600 Vehicles on I-290 Expressway (IDOT)
- Shadowed anchored by Mariano's Fresh Market and LA Fitness and Starbucks. Numerous national and regional retailers, restaurants, and entertainment venues along York Road
- Zoned C-2 Community Shopping and Service
- **Demographics**