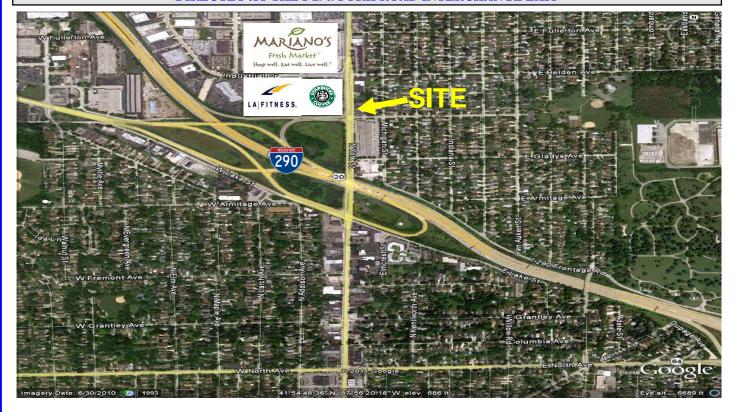

## PRIME CORNER FOR SALE!

PROMINENT CORNER LANDSITE/TRAFFIC LIGHT INTERSECTION LOCATED AT THE NEC OF YORK ROAD AND CRESTVIEW AVENUE IN ELMHURST, IL DIRECTLY AT THE I-290/YORK ROAD INTERCHANGE EXIT

## NORTHEAST CORNER OF YORK ROAD AND CRESTVIEW 619 N. YORK STREET ELMHURST, ILLINOIS

An exceptional development opportunity is now available at this prominent signalized intersection site in the western Chicago suburban community of Elmhurst, Illinois. The highly visible parcel is located at a signalized intersection of the Interstate-290/York Road interchange exit and offers tremendous visibility and exposure. The quadrant also features a Mariano's Fresh Market, LA Fitness, and Starbucks.

## \*IN ESTABLISHED TIF DISTRICT\*

- Approximate 16,000 Square Foot Landsite (120 foot frontage on York Road)
- Prominent Traffic Light Intersection at exit ramp of the York Road/I-290 interchange
- Excellent Exposure and Visibility to York Road and to the Eisenhower (I-290) Expressway/165,00 Vehicles Daily Average
- Affluent DuPage County Community
- Ideally suited for retailers, restaurants, financial institutions, and other commercial uses
- Average Daily Traffic Counts of 23,100 Vehicles on York Road/ 150,600 Vehicles on I-290 Expressway (IDOT)
- Shadowed anchored by Mariano's Fresh Market and LA Fitness and Starbucks. Numerous national and regional retailers, restaurants, and entertainment venues along York Road
- Zoned C-2 Community Shopping and Service
- **Demographics**