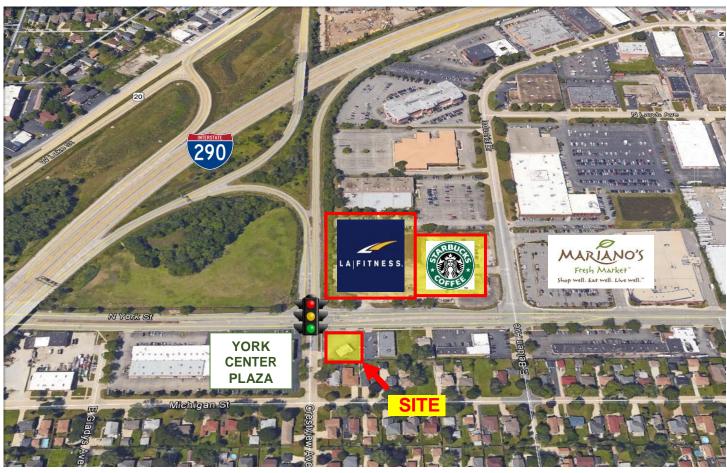

## PRIME CORNER FOR SALE!

PROMINENT CORNER LANDSITE/TRAFFIC LIGHT INTERSECTION LOCATED AT THE NEC OF YORK ROAD AND CRESTVIEW AVENUE IN ELMHURST, IL DIRECTLY AT THE I-290/YORK ROAD INTERCHANGE EXIT

## NORTHEAST CORNER OF YORK ROAD AND CRESTVIEW 619 N. YORK STREET ELMHURST, ILLINOIS

An exceptional development opportunity is now available at this prominent signalized intersection site in the western Chicago suburban community of Elmhurst, Illinois. The highly visible parcel is located at a signalized intersection of the Interstate-290/York Road interchange exit and offers tremendous visibility and exposure. The quadrant also features a Mariano's Fresh Market, LA Fitness, and Starbucks.

## \*IN ESTABLISHED TIF DISTRICT\*

- Approximate 16,000 Square Foot Landsite (120 foot frontage on York Road)
- Prominent Traffic Light Intersection at exit ramp of the York Road/I-290 interchange
- Excellent Exposure and Visibility to York Road and to the Eisenhower (I-290) Expressway/165,00 Vehicles Daily Average
- Affluent DuPage County Community
- Ideally suited for retailers, restaurants, financial institutions, and other commercial uses
- Average Daily Traffic Counts of 23,100 Vehicles on York Road/ 150,600 Vehicles on I-290 Expressway (IDOT)
- Shadowed anchored by Mariano's Fresh Market and LA Fitness and Starbucks. Numerous national and regional retailers, restaurants, and entertainment venues along York Road
- Zoned C-2 Community Shopping and Service
- **Demographics**