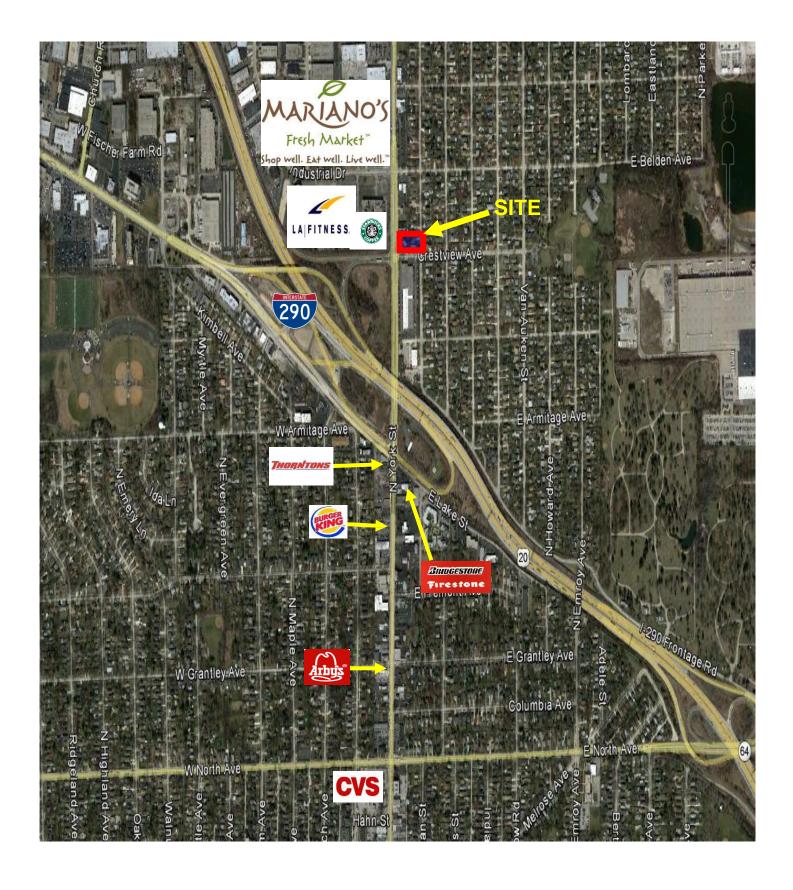

## NORTHEAST CORNER OF YORK ROAD AND CRESTVIEW 619 N. YORK STREET ELMHURST, ILLINOIS

An exceptional development opportunity is now available at this prominent signalized intersection site in the western Chicago suburban community of Elmhurst, Illinois. The highly visible parcel is located at a signalized intersection of the Interstate-290/York Road interchange exit and offers tremendous visibility and exposure. The quadrant also features a Mariano's Fresh Market, LA Fitness, and Starbucks.

## \*IN ESTABLISHED TIF DISTRICT\*

- Approximate 16,000 Square Foot Landsite (120 foot frontage on York Road)
- Prominent Traffic Light Intersection at exit ramp of the York Road/I-290 interchange
- Excellent Exposure and Visibility to York Road and to the Eisenhower (I-290) Expressway/165,00 Vehicles Daily Average
- Affluent DuPage County Community
- Ideally suited for retailers, restaurants, financial institutions, and other commercial uses
- Average Daily Traffic Counts of 23,100 Vehicles on York Road/ 150,600 Vehicles on I-290 Expressway (IDOT)
- Shadowed anchored by Mariano's Fresh Market and LA Fitness and Starbucks. Numerous national and regional retailers, restaurants, and entertainment venues along York Road
- Zoned C-2 Community Shopping and Service
- **Demographics**